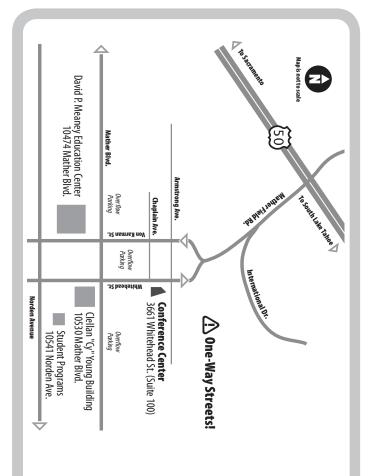

# **DRIVING DIRECTIONS**

## **SCOE Conference Center**

3661 Whitehead Street, Suite 100 • Mather, CA 95655 • (916) 228-2500

## From Hwy. 50 Eastbound

- 1. Exit Mather Field.
- 2. Turn right (south) onto Mather Field Rd. (Pass Rockingham Dr.)
- 3. Move to far right lane and bear right at the "Y." (Mather Field becomes Von Karman.)
- **4.** Turn left onto Armstrong Ave.
- 5. Cross Whitehead St. (stop sign). Parking entrance is first right.

#### From Hwy. 50 Westbound

- 1. Exit Mather Field.
- 2. Turn left (south) onto Mather Field Rd. (Pass Rockingham Dr.)
- 3. Move to far right lane and bear right at the "Y." (Mather Field becomes Von Karman.)
- **4.** Turn left onto Armstrong Ave.
- 5. Cross Whitehead St. (stop sign). Parking entrance is first right. DO NOT park in reserved or "CJA" marked spots.

### From Sacramento International Airport

- 1. Take I-5 South. (Pass exit for I-80.)
- 2. Take Exit 518 for Business 80/Hwy. 99/ Hwy. 50.
- 3. Keep left for Highway 50 East toward South Lake Tahoe. Follow Hwy. 50 East directions.

#### From San Francisco

- 1. Take I-80 East to Sacramento (about 100 miles).
- 2. Take Business 80 (Capital City Freeway) toward Sacramento.
- 3. At the Business 80/ Hwy. 99/Hwy. 50 split, take Highway 50 East toward S. Lake Tahoe. Follow Hwy. 50 East directions.

#### **From Reno**

- **1.** Take I-80 West toward Sacramento.
- 2. Exit Sierra College Blvd. and proceed south. (Sierra College becomes Hazel Ave.)
- **3.** Take Highway 50 West toward Sacramento. *Follow Hwy. 50 West directions.*

### **Return to Highway 50 from Conference Center**

Turn left onto Armstrong Ave. Turn right onto Whitehead St. (one way) and stay in the left lane. Whitehead comes to a "T." Turn left onto Mather Field Rd. and proceed to Highway 50 (right entrance to east-and westbound).